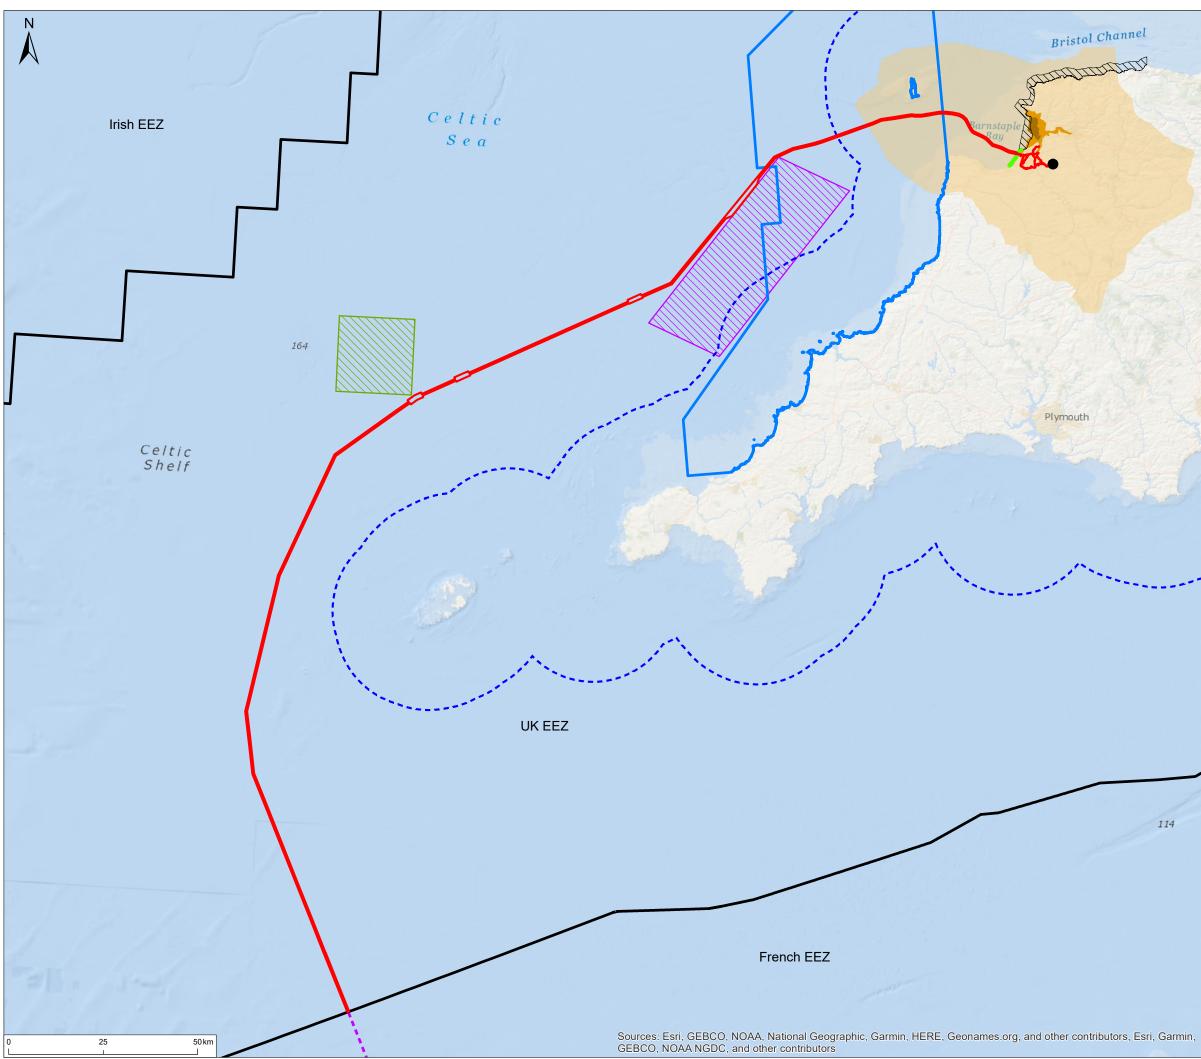

## Legend

|           | Proposed Development Draft Order Limits           |
|-----------|---------------------------------------------------|
|           | Indicative Cable Centreline (beyond UK EE         |
|           | UK EEZ                                            |
|           | UK 12nm Limit                                     |
| $\bullet$ | Alverdiscott Substation                           |
|           | MCZ - South-West Approaches to Bristol<br>Channel |
| $\square$ | MCZ - Bideford to Foreland Point                  |
| $\sum$    | MCZ - East of Haig Fras                           |
|           | SAC - Bristol Channel                             |
|           | SSSI - Mermaids Gut                               |
|           | North Devon Biosphere Reserve - Core              |
|           |                                                   |

|           | Indicative Cable Centreline (beyond UK EEZ)       |
|-----------|---------------------------------------------------|
|           | UK EEZ                                            |
|           | UK 12nm Limit                                     |
| $\bullet$ | Alverdiscott Substation                           |
|           | MCZ - South-West Approaches to Bristol<br>Channel |
| $\square$ | MCZ - Bideford to Foreland Point                  |
|           | MCZ - East of Haig Fras                           |
|           | SAC - Bristol Channel                             |
|           | SSSI - Mermaids Gut                               |
|           | North Devon Biosphere Reserve - Core              |
|           | North Devon Biosphere Reserve - Buffer            |
|           | North Devon Biosphere Reserve - Transition Zone   |
|           |                                                   |

| Client                          | Xlinks 1 Limited |                           |                            |  |
|---------------------------------|------------------|---------------------------|----------------------------|--|
| Project Xlinks N                |                  | lorocco-UK Power Project  |                            |  |
| Title Site Loc                  |                  | ation                     |                            |  |
| Status<br>FINAL                 |                  | Drawn By<br><b>MP</b>     | PM/Checked By              |  |
| Project Nu<br>794-PLN-<br>00030 |                  | Scale @ A3<br>1:1,000,000 | Date Created<br>April 2024 |  |
| Figure Nu                       | mber             |                           | Rev                        |  |
| 1                               |                  |                           | 01                         |  |
|                                 | ks co            |                           |                            |  |