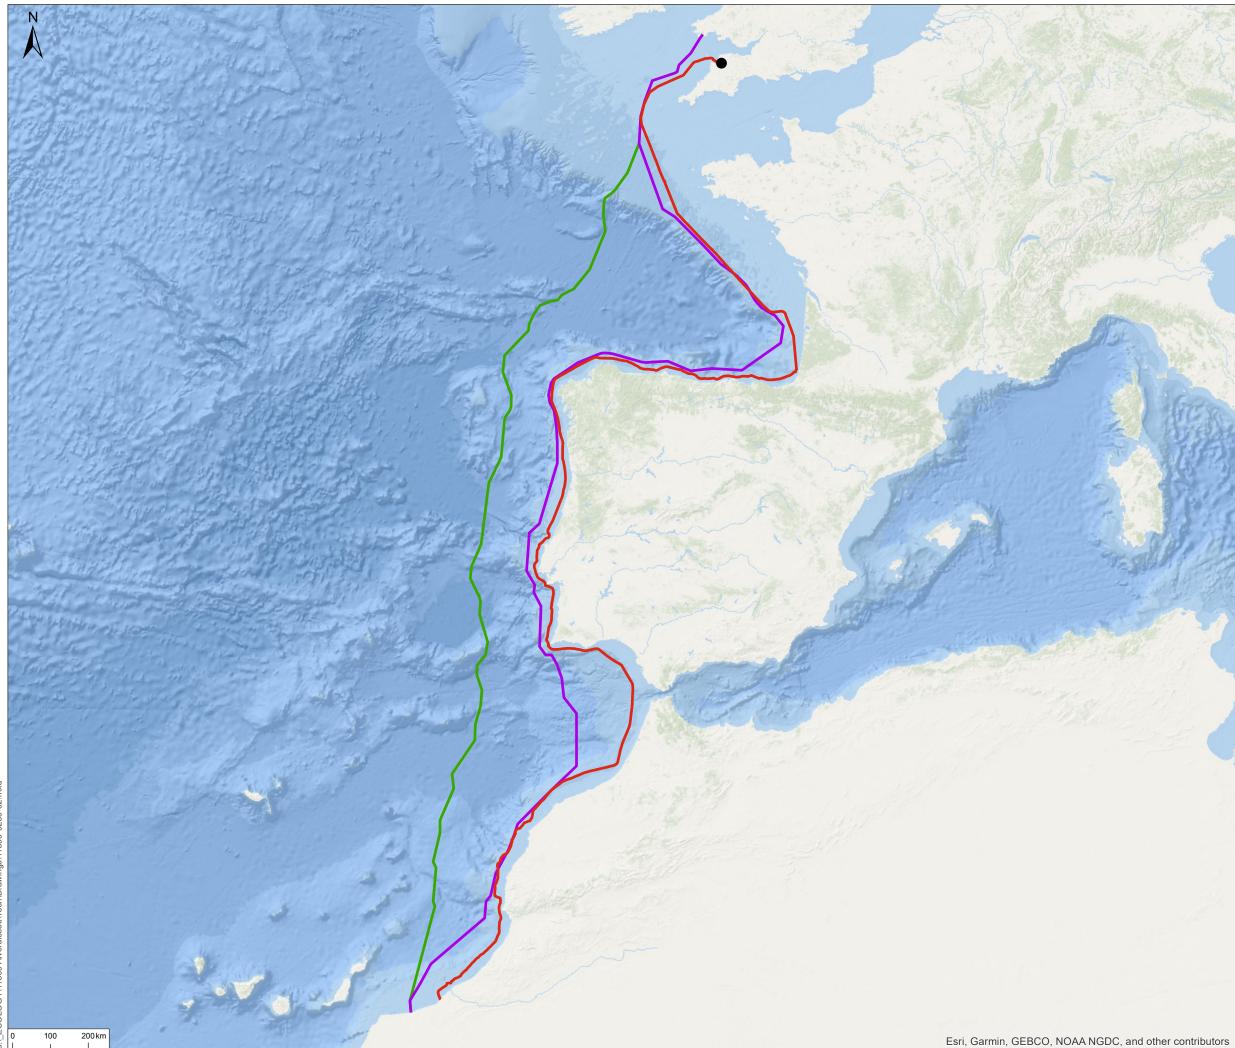

## Legend

- ----- Indicative Offshore Cable Centreline
- Direct Option
- ----- 3000m Option
- Alverdiscott Substation

| <u> </u>                                |                                                                     |       |                            |           |      |       |  |
|-----------------------------------------|---------------------------------------------------------------------|-------|----------------------------|-----------|------|-------|--|
| Rev Description                         |                                                                     |       | Ву                         | СВ        | Date |       |  |
| Xlinks                                  |                                                                     |       |                            |           |      |       |  |
| Client Xlinks 1 Limited                 |                                                                     |       |                            |           |      |       |  |
| Pr                                      | voject Xlinks Morocco-UK Power Project                              |       |                            |           |      | ect   |  |
| Tit                                     | Title Potential Offshore Cable Route Options from Morocco to UK EEZ |       |                            |           |      |       |  |
|                                         | atus<br>NAL                                                         |       | Drawn By<br>MP             | PM/<br>MB |      | ed By |  |
| Project Number<br>794-PLN-ESH-<br>00030 |                                                                     |       | Scale @ A3<br>1:10,000,000 |           |      |       |  |
| Figure Number                           |                                                                     |       |                            |           | Re   | ev 🗸  |  |
| 4.2                                     |                                                                     |       |                            |           | 0    | )2    |  |
| wv                                      | vw.xlin                                                             | ks.co |                            |           |      |       |  |