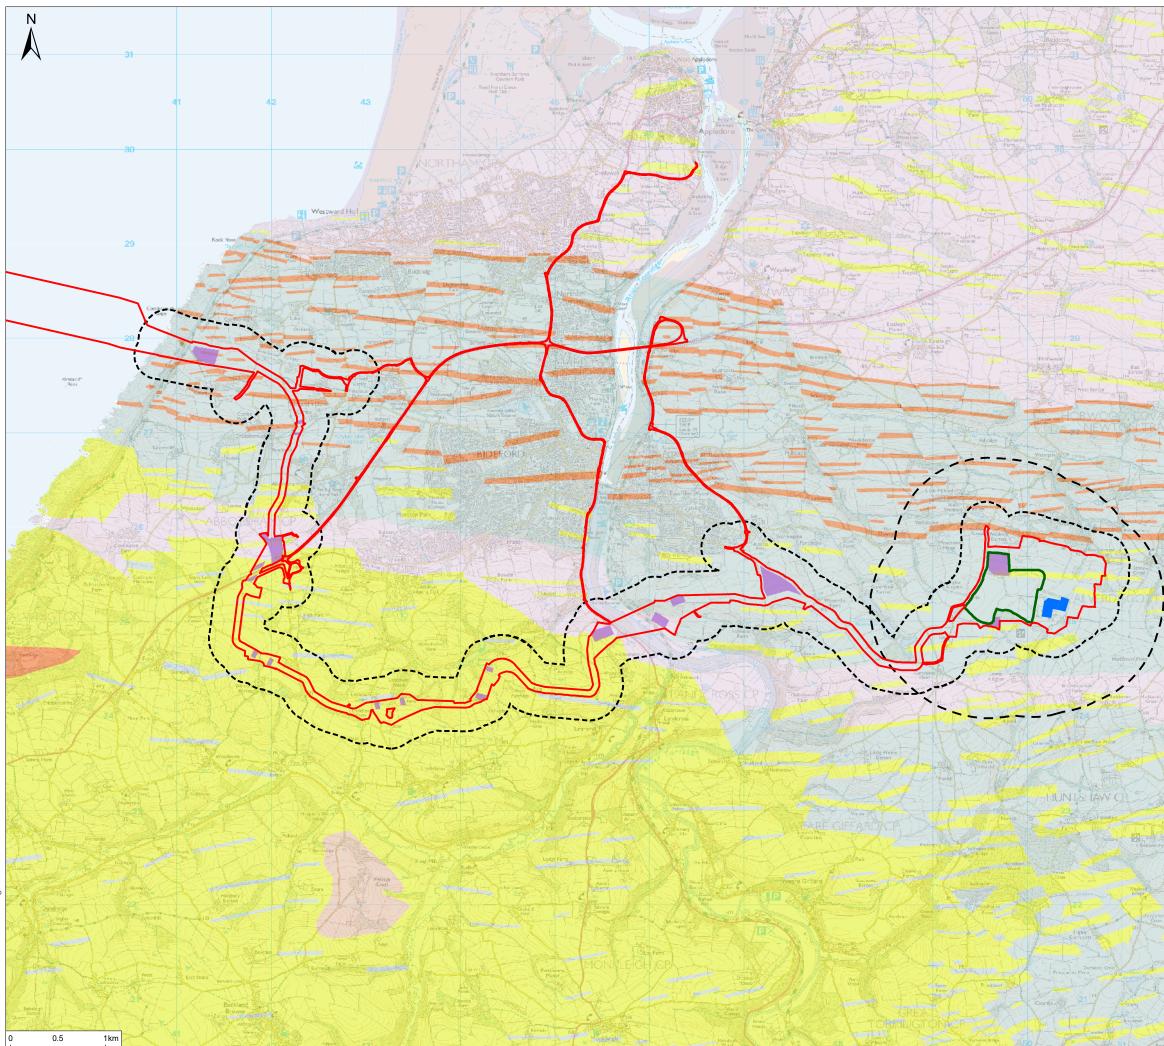

## Legend

- Proposed Development Draft Order Limits
- Converter Site

- Alverdiscott Substation Connection Development
- Construction Compound
- 250m Cable Route Buffer
- 1km Converter Site and Alverdiscott **Substation Connection Development** Buffer

## Bedrock

- **BIDEFORD FORMATION SANDSTONE BIDEFORD FORMATION - MUDSTONE AND** SILTSTONE
- **BUDE FORMATION SANDSTONE CRACKINGTON FORMATION - MUDSTONE** AND SILTSTONE
- **BUDE FORMATION MUDSTONE AND** SILTSTONE
- EXETER GROUP BRECCIA AND SANDSTONE, INTERBEDDED
- TOWER WOOD GRAVEL MEMBER CLAY AND GRAVEL

| Rev | Description | Ву | СВ | Date |
|-----|-------------|----|----|------|

Client Xlinks 1 Limited Project Xlinks Morocco-UK Power Project Title Bedrock Geology Status Drawn By FINAL MP MB Date Created Project Number Scale @ A3

794-PLN-ESH-00030 Figure Number 3.4

1:40,000

PM/Checked By

April 2024

Rev

02

www.xlinks.co